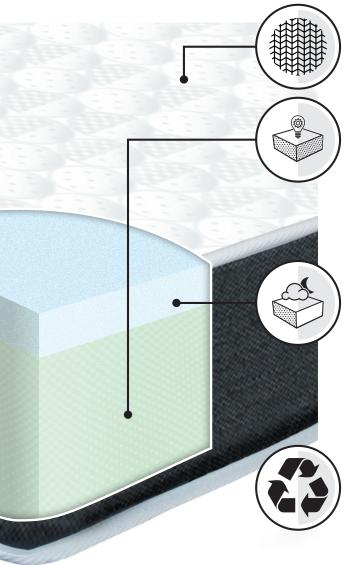

### **KNIT FABRIC**

The top of the Joy! mattress cover is made from eco-friendly recycled polyester. A queen mattress contains the equivalent of 27 plastic bottles, and our Joys! are rolled into 100% natural cotton wraps. Yay for the planet!

# **SMARTCELL**

The heart of this bed is made from revolutionary SmartCell technology, a new innovation that provides a seamless transition between comfort and support. SmartCell is created with a more uniform cell structure that allows air (and excess heat) to pass through the cell structure helping prevent heat and moisture buildup, while supporting where it should and conforming where it needs to. An added benefit of SmartCell is minimal motion transfer for a more restful, deeper sleep.

## **DREAMFOAM**

Dreamfoam helps create a super comfortable sleep surface that just feels dreamy. Winner of a Green Ribbon for helping to improve New Zealand's air quality, Dreamfoam isn't just better for your sleep, it's better for the planet.

# **ALLERGEN PROTECTION**

Every Sleepyhead Joy! mattress has been treated with Fresh Protect Ultra that helps inhibit the growth of mould, mildew, dust mites and other nasties that can wreak havoc with those of us who suffer from Asthma or Allergies.

### **RECYCLABLE**

At the end of its life, every Sleepyhead Joy! mattress can be returned to us and we'll recycle it into lovely, soft carpet underlay. Sleepyhead is the first mattress manufacturer in New Zealand to offer a recycling solution and it's something we're pretty proud of.